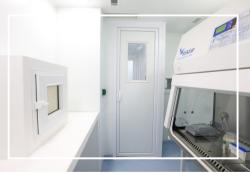

### G LAB<sup>©</sup> ASPECTS

- Three independent rooms with air treatment (absolute filtration) and negative pressure.
- The Pre-PCR zone is separated from the Post-PCR zone by an airlock area compliant with standards.
- Respect for the way forward.
- **30m**<sup>2</sup> Total area.

### **G LAB**<sup>®</sup> mobile laboratories that meets hygiene, safety and accessibility requirements :

- The various aspects related to the proper functioning of the laboratory are governed by operational procedures,
- Separation airlock with infrared controlled sink and PPE storage,
- Remote camera supervision,
- Communication system between the diff erent zones,
- Easy-to-clean antibacterial coating,
- Controlled access to ensure compliance with walking forward principles,
- Real-time monitoring of various parameters,
- Waste management in accordance with the regulations.