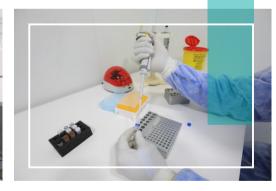

#### Extraction area:

- PSMclass II for handling samples,
- CroBEE16PLUS Geneproof extractor (16test / h),
- Maelstrom4800 extractor (48 tests / 30min).

Extraction capacity up to 112 tests / hour

#### Amplification area:

- Independent mixing room equipped with a PCR cabin,
- CroBEE real-time PCR system (Capacity of 96 tests / hour) installed in a separate room.

The laboratory can achieve a throughput of 1000 tests per day

Handling of samples in accordance with international safety regulatory requirements.

Automated RNA extraction to standardize technique and ensure result effectiveness in less than one (1) hour.

Preparation of the mixes in a dedicated space under a PCR cabinet in order to avoid any contamination in accordance with good laboratory practice.