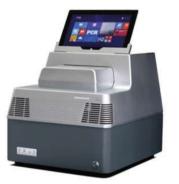

#### Amplification area:

- Independent mixing room equipped with a PCR cabin,
- CroBEE real-time PCR system (Capacity of 96 tests / hour) installed in a separate room.

The laboratory can achieve a throughput of 1000 tests per day

RT-PCR amplification system with 96-position and Bluetooth connection.

Data Interpretation with remote access capabilities.