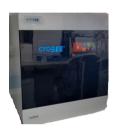

#### Extraction area:

- PSMclass II for handling samples,
- CroBEE16PLUS Geneproof extractor (16test / h),
- Maelstrom4800 extractor (48 tests / 30min).

Extraction capacity up to 112 tests / hour

#### Amplification area:

- Independent mixing room equipped with a PCR cabin,
- CroBEE real-time PCR system (Capacity of 96 tests / hour) installed in a separate room.

The laboratory can achieve a throughput of 1000 tests per day