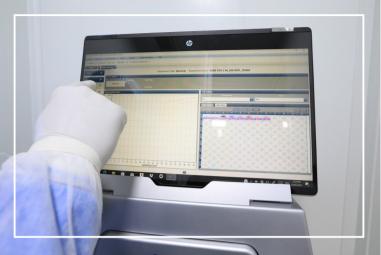

RT-PCR amplification system with 96-position and Bluetooth connection.

Data Interpretation with remote access capabilities.