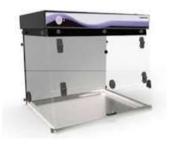

#### Extraction area:

- PSMclass II for handling samples,
- CroBEE16PLUS Geneproof extractor (16test / h),
- Maelstrom4800 extractor (48 tests / 30min).

Extraction capacity up to 112 tests / hour

### G LAB<sup>©</sup> ASPECTS

- Three independent rooms with air treatment (absolute filtration) and negative pressure.
- The Pre-PCR zone is separated from the Post-PCR zone by an airlock area compliant with standards.
- Respect for the way forward.
- **30m**<sup>2</sup> Total area.