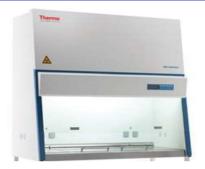

#### Extraction area:

- PSMclass II for handling samples,
- CroBEE16PLUS Geneproof extractor (16test / h),
- Maelstrom4800 extractor (48 tests / 30min).

Extraction capacity up to 112 tests / hour