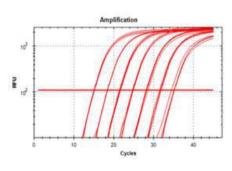

#### Amplification area:

- Independent mixing room equipped with a PCR cabin,
- CroBEE real-time PCR system (Capacity of 96 tests / hour) installed in a separate room.

The laboratory can achieve a throughput of 1000 tests per day

### RESULT READY IN TWO HOURS CAPACITY OF 500TESTS / DAY

**PROCESS** 

We fielp you to meet the diagnostic challenge in the most remote regions.

A turnkey solution for an immediate deployment!