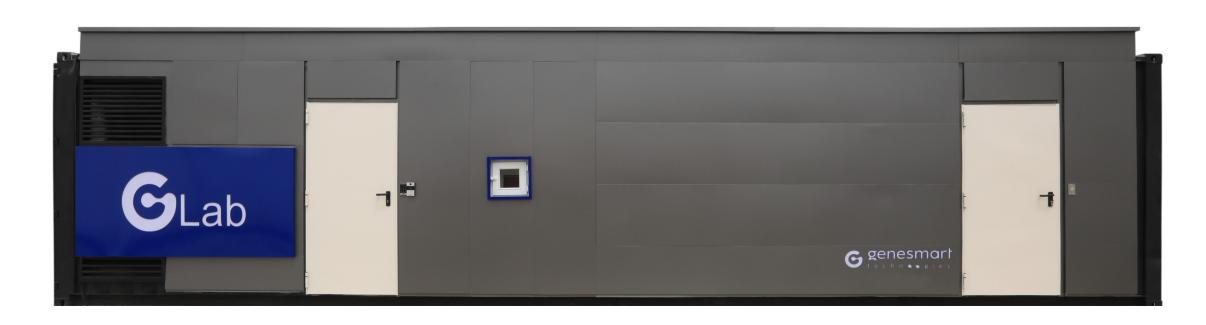

### G LAB<sup>©</sup> ASPECTS

- Three independent rooms with air treatment (absolute filtration) and negative pressure.
- The Pre-PCR zone is separated from the Post-PCR zone by an airlock area compliant with standards.
- Respect for the way forward.
- **30m**<sup>2</sup> Total area.

### **G LAB**<sup>®</sup> mobile laboratories that meets hygiene, safety and accessibility requirements :

- The various aspects related to the proper functioning of the laboratory are governed by operational procedures,
- Separation airlock with infrared controlled sink and PPE storage,
- Remote camera supervision,
- Communication system between the diff erent zones,
- Easy-to-clean antibacterial coating,
- Controlled access to ensure compliance with walking forward principles,
- Real-time monitoring of various parameters,
- Waste management in accordance with the regulations.