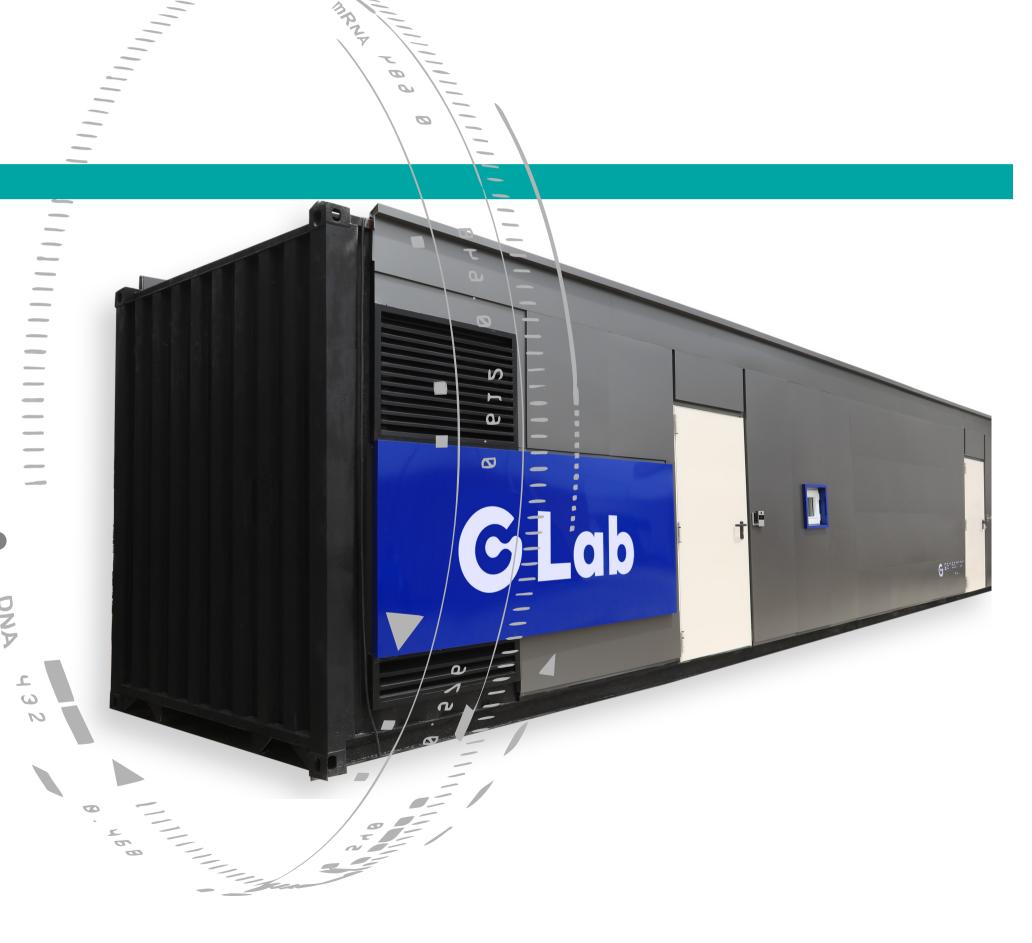

G LAB<sup>®</sup> mobile laboratories are designed according to the latest international standards thanks to a strong expertise in biotechnology and project management.

# E LAB© COVID-19 MOBILE DIAGNOSTIC LABORATORY

G LAB<sup>®</sup> is the solution designed by Genesmart Technologies to support the capacities of national and global health system to fight covid-19 pandemic.

**MOBILE SOLUTION** 

**UP TO 1000 TESTS / DAY** 

**QUALIFIED TEAM TO WORK WITHIN THE MOBILE UNIT** 

IN ACCORDANCE WITH ISO-15 189 STANDARDS REQUIREMENTS

BSL 2+ mobile laboratory for molecular diagnosis of SARS-CoV-2 complying with the requirements of ISO-15189 and ensuring excellent quality of result.

### G LAB<sup>©</sup> ASPECTS

- Three independent rooms with air treatment (absolute filtration) and negative pressure.
- The Pre-PCR zone is separated from the Post-PCR zone by an airlock area compliant with standards.
- Respect for the way forward.
- **30m**<sup>2</sup> Total area.