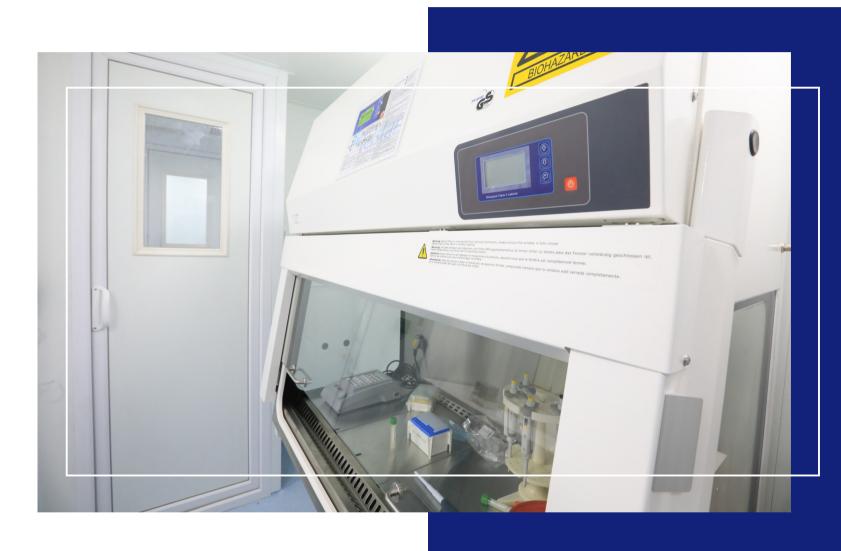

#### Extraction area:

- PSMclass II for handling samples,
- CroBEE16PLUS Geneproof extractor (16test / h),
- Maelstrom4800 extractor (48 tests / 30min).

Extraction capacity up to 112 tests / hour

#### Amplification area:

- Independent mixing room equipped with a PCR cabin,
- CroBEE real-time PCR system (Capacity of 96 tests / hour) installed in a separate room.

The laboratory can achieve a throughput of 1000 tests per day